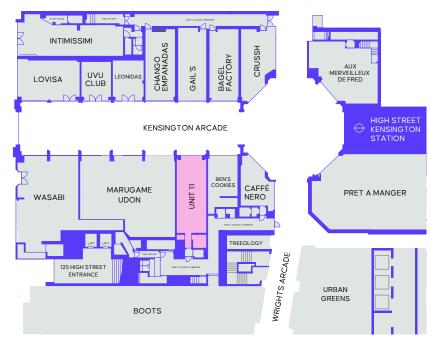

KENSINGTON ARCADE

# **KENSINGTON ARCADE**

THE KENSINGTON ARCADE IS THE MAIN THOROUGHFARE BETWEEN KENSINGTON HIGH STREET AND THE UNDERGROUND STATION, SERVED BY THE CIRCLE AND DISTRICT LINES. THE ARCADES AND STATION EXIT BENEFITS FROM FOOTFALL OF UP TO 17M PEOPLE PER YEAR (KA 2023)

Kensington High Street has a number of attractions including Kensington Palace and the Design Museum. The area is an established retail and leisure destination occupied by a number of exciting retailers and restaurants including Whole Foods, Jacuzzi (Big Mamma Group) and Japan House. The unit is neighboured by a number of attractive occupiers including Lovisa, Gails, Leonidas, Marugame, Pret, Urban Greens, Crussh, Intimissimi and Bagel Factory.

#### **EXISTING OCCUPIERS**

scribbler