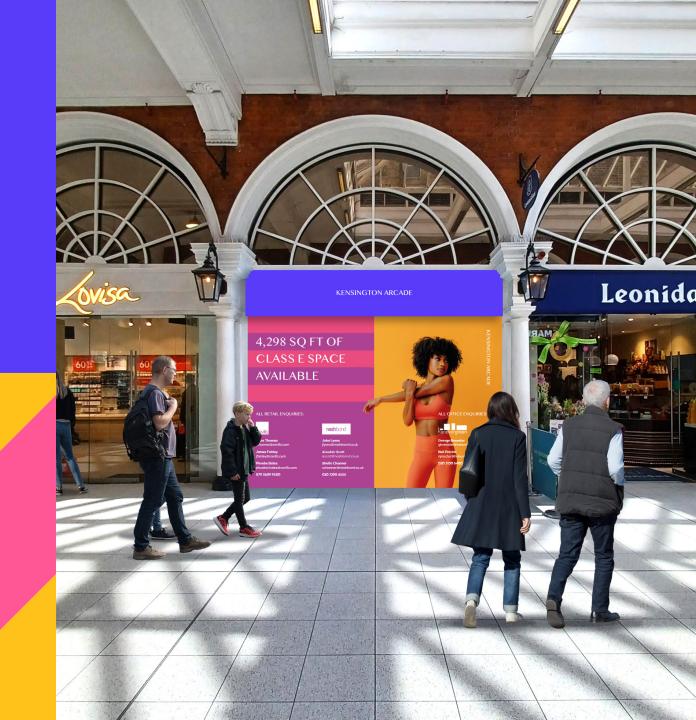

**KENSINGTON ARCADE** 

# 4,298 SQ FT OF CLASS E SPACE

**UNIT 3 AVAILBLE NOW** 

## **KENSINGTON ARCADE**

THE KENSINGTON ARCADE IS THE MAIN THOROUGHFARE BETWEEN KENSINGTON HIGH STREET AND THE UNDERGROUND STATION, SERVED BY THE CIRCLE AND DISTRICT LINES. THE STATION BENEFITS FROM ANNUAL FOOTFALL OF UP TO 15M PASSENGERS PER ANNUM (2019)

Kensington High Street has a number of attractions including Kensington Palace and the Design Museum. The area is an established retail and leisure destination occupied by a number of exciting retailers and restaurants including Whole Foods, Jacuzzi (Big Mamma Group) and Japan House. The units are neighboured by a number of attractive occupiers including Lovisa, Gails, Leonidas, Marugame, Pret and Wasabi.