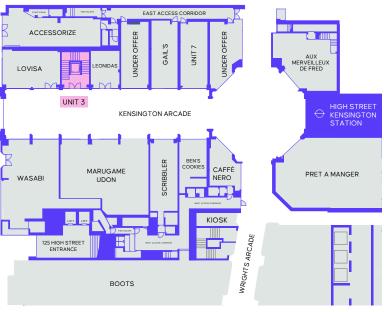

Kensington High Street has a number of attractions including Kensington Palace and the Design Museum. The area is an established retail and leisure destination occupied by a number of exciting retailers and restaurants including Whole Foods, Jacuzzi (Big Mamma Group) and Japan House. The units are neighboured by a number of attractive occupiers including Lovisa, Gails, Leonidas, Marugame, Pret and Wasabi.

### **EXISTING OCCUPIERS**

### **Accommodation:**

The unit is positioned at first floor accessed directly from Kensington Arcade. The first floor offers extensive accomodation benefiting from natural light via skylights along with frontage above Kensington High Street.