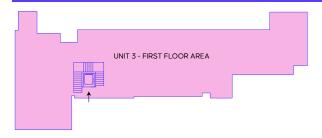

### **Accommodation:**

The unit is positioned at first floor accessed directly from Kensington Arcade. The first floor offers extensive accomodation benefiting from natural light via skylights along with frontage above Kensington High Street.

**Ground floor:** 240 sq ft / 22.3 sq m (GIA) **First Floor:** 4,058 sq ft / 377 sq m (GIA)

**Head Height:** 3.5m